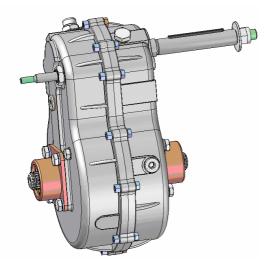

## Part number TG024000 Model: GEAR BOX SD2/1

Expressly developed and manufactured in the field of small engine cars up to 6 HP.

The gear box 24000, with two forward speeds, allows making full use of the engine power, thanks to the ideal drive gear ratios in the different use conditions.

Application fields: Mini cars, agricultural devices, three-wheelers, golf cars.

**Fulfilment:** differential gear box with two forward speeds. Helical lapped toothing gears.

Drive gear ratios: From 29:1 to 14,5:1.

Gears: two forward speeds.

Out-put maximum torque: 1.000 Nm (500 Nm at any semi axel)

Lubrication oil quantity: 0,850 Kg.

<u>Accessories</u>: Intake for odometer with different ratios compare the wheel diameter, remote control with gear selector.