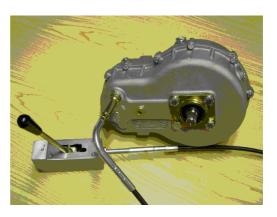

Gears: two forward speeds.

Out-put maximum torque: 1.000 Nm (500 Nm at any semi axel)

Lubrication oil quantity: 0,850 Kg.

<u>Accessories</u>: Intake for odometer with different ratios compare the wheel diameter, remote control with gear selector.

THE OUT-PUT AND ENGINE SHAFTS CAN BE DRAWN IN DIFFERENT SHAPE AND DIMENSIONS AT SPECIAL CUSTOMER REQUEST.

WEIGHT WITHOUT ANY ACCESSORY UNITS: 12 Kg.